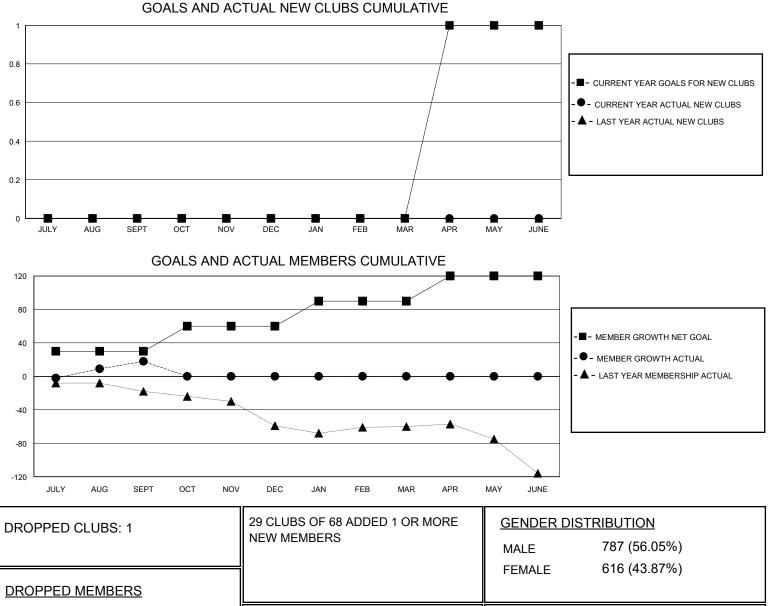

## District 201Q3

Results as of: 9/30/2023

| Clubs Members   RESULTS FOR 2023-2024 RESULTS FOR 2023-2024   QUARTER NEW CLUB GOAL NEW CLUBS   DROPPED CLUBS QUARTER MEMBER GROWTH NET<br>GOAL MEMBER GROWTH<br>ACTUAL | DROPPED<br>MEMBERS ACTUAL |
|-------------------------------------------------------------------------------------------------------------------------------------------------------------------------|---------------------------|
| QUARTER NEW CLUB GOAL NEW CLUBS DROPPED CLUBS QUARTER MEMBER GROWTH NET MEMBER GROWTH                                                                                   |                           |
| IIQUARTER   MEMBER OR WITHET MEMBER OR WITHET MEMBER OR WITHET                                                                                                          |                           |
|                                                                                                                                                                         | (including transfers)     |
| JULY/AUG/SEPT 0 0 1 JULY/AUG/SEPT 30 68                                                                                                                                 | 36                        |
| OCT/NOV/DEC 0 0 0 OCT/NOV/DEC 30 0                                                                                                                                      | 0                         |
| JAN/FEB/MAR 0 0 0 JAN/FEB/MAR 30 0                                                                                                                                      | 0                         |
| APR/MAY/JUNE 1 0 0 APR/MAY/JUNE 30 0                                                                                                                                    | 0                         |